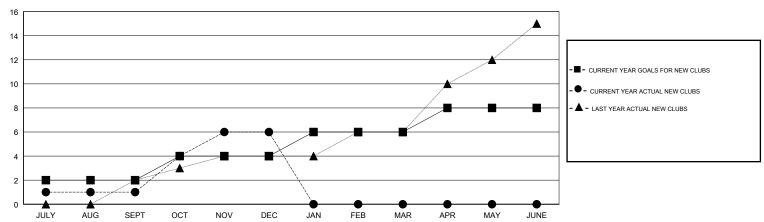

## **LOCATION PHILIPPINES**

**GMT CA** 

| Clubs                 |               |           |               | Members               |                           |                         |                                                    |
|-----------------------|---------------|-----------|---------------|-----------------------|---------------------------|-------------------------|----------------------------------------------------|
| RESULTS FOR 2018-2019 |               |           |               | RESULTS FOR 2018-2019 |                           |                         |                                                    |
| QUARTER               | NEW CLUB GOAL | NEW CLUBS | DROPPED CLUBS | QUARTER               | MEMBER GROWTH NET<br>GOAL | MEMBER GROWTH<br>ACTUAL | DROPPED<br>MEMBERS ACTUAL<br>(including transfers) |
| JULY/AUG/SEPT         | 2             | 1         | 0             | JULY/AUG/SEPT         | 89                        | 154                     | 79                                                 |
| OCT/NOV/DEC           | 2             | 5         | 7             | OCT/NOV/DEC           | 89                        | 179                     | 344                                                |
| JAN/FEB/MAR           | 2             | 0         | 0             | JAN/FEB/MAR           | 89                        | 0                       | 0                                                  |
| APR/MAY/JUNE          | 2             | 0         | 0             | APR/MAY/JUNE          | 89                        | 0                       | 0                                                  |

#### GOALS AND ACTUAL NEW CLUBS CUMULATIVE