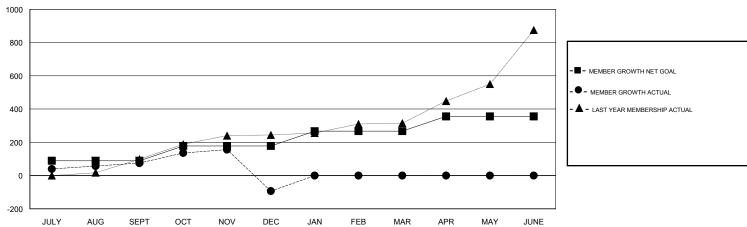

## **LOCATION PHILIPPINES**

**GMT CA** 

| Clubs                 |               |           |               | Members               |                           |                         |                                                    |
|-----------------------|---------------|-----------|---------------|-----------------------|---------------------------|-------------------------|----------------------------------------------------|
| RESULTS FOR 2018-2019 |               |           |               | RESULTS FOR 2018-2019 |                           |                         |                                                    |
| QUARTER               | NEW CLUB GOAL | NEW CLUBS | DROPPED CLUBS | QUARTER               | MEMBER GROWTH NET<br>GOAL | MEMBER GROWTH<br>ACTUAL | DROPPED<br>MEMBERS ACTUAL<br>(including transfers) |
| JULY/AUG/SEPT         | 2             | 1         | 0             | JULY/AUG/SEPT         | 89                        | 154                     | 79                                                 |
| OCT/NOV/DEC           | 2             | 5         | 7             | OCT/NOV/DEC           | 89                        | 179                     | 344                                                |
| JAN/FEB/MAR           | 2             | 0         | 0             | JAN/FEB/MAR           | 89                        | 0                       | 0                                                  |
| APR/MAY/JUNE          | 2             | 0         | 0             | APR/MAY/JUNE          | 89                        | 0                       | 0                                                  |

### GOALS AND ACTUAL MEMBERS CUMULATIVE

| DROPPED CLUBS: 7  DROPPED MEMBERS |     | 44 CLUBS OF 78 ADDED 1 OR MORE NEW MEMBERS | GENDER DISTRIBUTION  MALE 1,360 (50.15%)  FEMALE 1,352 (49.85%)  Women Percentage Fiscal Year Goal: 50% |     |  |
|-----------------------------------|-----|--------------------------------------------|---------------------------------------------------------------------------------------------------------|-----|--|
| DECEASED                          | 4   | CLICK HERE FOR CUMULATIVE                  | TOTAL FAMILY UNIT MEMBERS                                                                               |     |  |
| CLUB CANCELLED                    | 194 | MEMBERSHIP DATA                            |                                                                                                         | 440 |  |
| OTHER 225                         |     |                                            | FAMILY MEMBERS PAYING HALF DUES                                                                         |     |  |
| TOTAL                             | 423 |                                            |                                                                                                         |     |  |